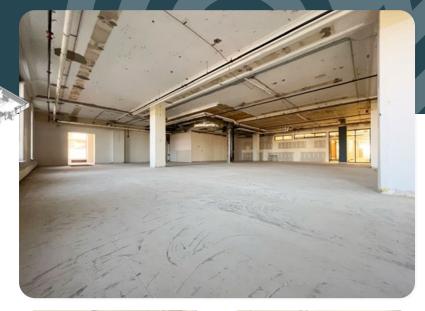

## For Sale Or Lease

Board Room, Meeting Rooms, Lounge, Patio, Washrooms, Fitness & Wellness Studio, Change Rooms,

**INCLUDES:** 

Bike Lockup, Smart Features, and Digital Signage.

#### SIZE

18 - 32 Team Members 4,019ft² (3,072ft² + Amenities)